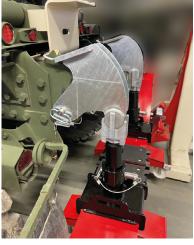

## Multi-Purpose Cross Beam (MPB)

The MPB can be used for wide range of commercial vehicles including special vehicles, for example military specialised vehicles, agricultural vehicles and equipment.

- Robustly built with a capacity of 20,000 kg
- Completely safe, durable and totallly versatile wheel-free maintenance
- Safely and securely lifts a wide range of vehicles from the chassis
- Swivel castors for easy manoeuvrability and positioning
- Standard adjustable sliding pads and flat adapters make contact with the vehicle's pick-up points for easy access to wheels and suspension
- Optional adapters available for effective lifting of specialised vehicles and equipment