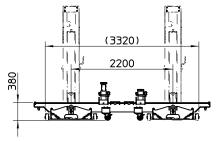

SIDE PICK-UP DIMENSIONS

FRONT PICK-UP DIMENSIONS

## Specifications

| Capacity: | 20,000 kg |
|-----------|-----------|
| Height:   | 380 mm    |
| Length:   | 3800 mm   |
| Width:    | 873 mm    |
| Weight:   | 650 kg    |

Stertil B.V.
P.O. Box 23
9288 ZG Kootstertille
The Netherlands
Tel. +31(0)512 334444
vehiclelifts@stertil.nl