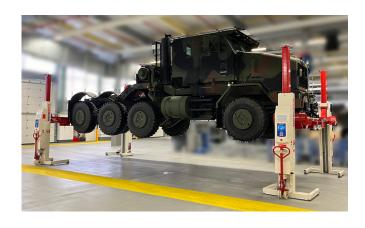

## Multi-Purpose Cross Beam (MPB)

The MPB can be used for wide range of commercial vehicles including special vehicles, for example military specialised vehicles, agricultural vehicles and equipment.

- Robustly built with a capacity of 20,000 kg
- Completely safe, durable and totallly versatile wheel-free maintenance
- Safely and securely lifts a wide range of vehicles from the chassis
- Swivel castors for easy manoeuvrability and positioning
- Standard adjustable sliding pads and flat adapters make contact with the vehicle's pick-up points for easy access to wheels and suspension
- Optional adapters available for effective lifting of specialised vehicles and equipment