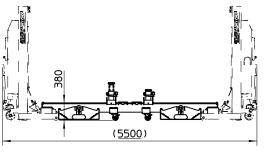

SIDE PICK-UP DIMENSIONS

FRONT PICK-UP DIMENSIONS

## Specifications

| Capacity: | 20,000 kg |
|-----------|-----------|
| Height:   | 380 mm    |
| Length:   | 3800 mm   |
| Width:    | 873 mm    |
| Weight:   | 650 kg    |

Stertil B.V.
P.O. Box 23
9288 ZG Kootstertille
The Netherlands
Tel. +31(0)512 334444
vehiclelifts@stertil.nl