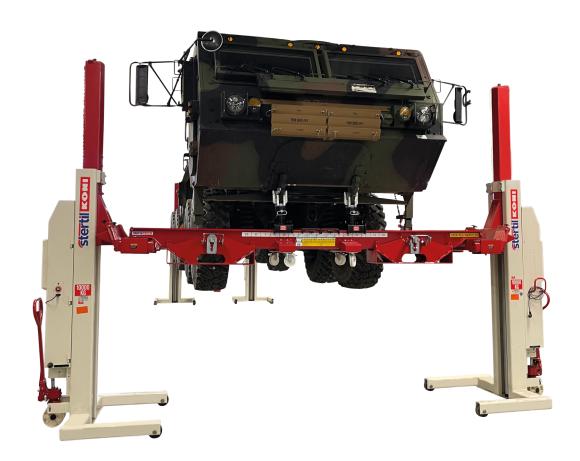

## MULTI-PURPOSE CROSS BEAM MPB 200

Capacity 20,000 kg

## Multi-Purpose Cross Beam (MPB)

The MPB can be used for wide range of commercial vehicles including special vehicles, for example military specialised vehicles, agricultural vehicles and equipment.

- Robustly built with a capacity of 20,000 kg
- Completely safe, durable and totallly versatile wheel-free maintenance
- Safely and securely lifts a wide range of vehicles from the chassis
- Swivel castors for easy manoeuvrability and positioning
- Standard adjustable sliding pads and flat adapters make contact with the vehicle's pick-up points for easy access to wheels and suspension
- Optional adapters available for effective lifting of specialised vehicles and equipment