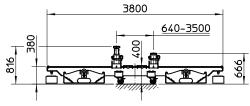

SIDE PICK-UP DIMENSIONS

FRONT PICK-UP DIMENSIONS

## Specifications

| Capacity: | 20,000 kg |
|-----------|-----------|
| Height:   | 380 mm    |
| Length:   | 3800 mm   |
| Width:    | 873 mm    |
| Weight:   | 650 kg    |

Stertil B.V.
P.O. Box 23
9288 ZG Kootstertille
The Netherlands
Tel. +31(0)512 334444
vehiclelifts@stertil.nl