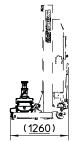

SIDE PICK-UP DIMENSIONS

FRONT PICK-UP DIMENSIONS

## Specifications

| Capacity: | 20,000 kg |
|-----------|-----------|
| Height:   | 380 mm    |
| Length:   | 3800 mm   |
| Width:    | 873 mm    |
| Weight:   | 650 kg    |

Stertil B.V.
P.O. Box 23
9288 ZG Kootstertille
The Netherlands
Tel. +31(0)512 334444
vehiclelifts@stertil.nl