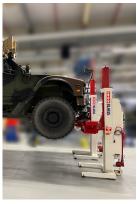

## Multi-Purpose Cross Beam (MPB)

The MPB can be used for wide range of commercial vehicles including special vehicles, for example military specialised vehicles, agricultural vehicles and equipment.

- Robustly built with a capacity of 20,000 kg
- Completely safe, durable and totallly versatile wheel-free maintenance
- Safely and securely lifts a wide range of vehicles from the chassis
- Swivel castors for easy manoeuvrability and positioning
- Standard adjustable sliding pads and flat adapters make contact with the vehicle's pick-up points for easy access to wheels and suspension
- Optional adapters available for effective lifting of specialised vehicles and equipment