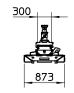

SIDE PICK-UP DIMENSIONS

FRONT PICK-UP DIMENSIONS

## Specifications

| Capacity: | 20,000 kg |
|-----------|-----------|
| Height:   | 380 mm    |
| Length:   | 3800 mm   |
| Width:    | 873 mm    |
| Weight:   | 650 kg    |

Stertil B.V.
P.O. Box 23
9288 ZG Kootstertille
The Netherlands
Tel. +31(0)512 334444
vehiclelifts@stertil.nl