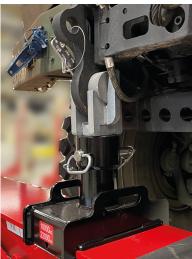

## Multi-Purpose Cross Beam (MPB)

The MPB can be used for wide range of commercial vehicles including special vehicles, for example military specialised vehicles, agricultural vehicles and equipment.

- Robustly built with a capacity of 20,000 kg
- Completely safe, durable and totallly versatile wheel-free maintenance
- Safely and securely lifts a wide range of vehicles from the chassis
- Swivel castors for easy manoeuvrability and positioning
- Standard adjustable sliding pads and flat adapters make contact with the vehicle's pick-up points for easy access to wheels and suspension
- Optional adapters available for effective lifting of specialised vehicles and equipment