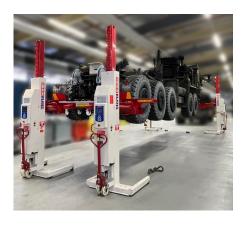

## Multi-Purpose Cross Beam (MPB)

The MPB can be used for wide range of commercial vehicles including special vehicles, for example military specialised vehicles, agricultural vehicles and equipment.

- Robustly built with a capacity of 20,000 kg
- Completely safe, durable and totallly versatile wheel-free maintenance
- Safely and securely lifts a wide range of vehicles from the chassis
- Swivel castors for easy manoeuvrability and positioning
- Standard adjustable sliding pads and flat adapters make contact with the vehicle's pick-up points for easy access to wheels and suspension
- Optional adapters available for effective lifting of specialised vehicles and equipment