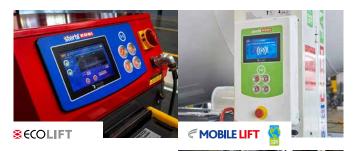

# COMPLETE MOBILITY WITH WIRELESS MOBILE COLUMN LIFTS

- Models with extra-long and wide fixed and adjustable detachable pick-up forks for outside tyre diameters from 500 mm- 1700 mm
- Low- Profile Cross and Telescopic Transverse beams for more accessibility wheel-free maintenance
- Special adapters for optimal lifting in configurations of 2 and 3 columns.
- Complete flexibility around the workshop.
- No additional investment in civil works.
- Safe, independent mechanical locking system with obstruction and automatic overload protection.
- Operation individually, in pairs, or as a set.
- Each column with a capacity from 7,500 kg up to 17,500 kg.
- Configurable up to 32 columns.
- Longer lifting cycles and less battery-charging with the regenerative EARTHLIFT®.

# EASY AND SECURE OPERATION WITH THE EBRIGHT SMART CONTROL SYSTEM

ebright is something unique to Stertil-Koni vehicle lifts. It is much more than a control panel. It is completely configurable and is a very user-friendly diagnostic safe control system.

- Customisable ID-Key to prevent unauthorised operation.
- User-configurable options; choice of language.
- Access to Operating Manual.
- Randomly select columns to make a set.
- Any column can be made a master column.
- All relevant information at a glance.
- Stable, wireless connectivity.
- Full-colour 7" screen.
- Battery and service diagnostics.