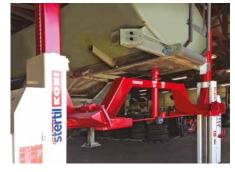

# COMPLETE MOBILITY WITH WIRELESS MOBILE COLUMN LIFTS

- Models with extra-long and wide fixed and adjustable detachable pick-up forks for outside tyre diameters from 500 mm- 1700 mm
- Low- Profile Cross and Telescopic Transverse beams for more accessibility wheel-free maintenance
- Special adapters for optimal lifting in configurations of 2 and 3 columns.
- Complete flexibility around the workshop.
- No additional investment in civil works.
- Safe, independent mechanical locking system with obstruction and automatic overload protection.
- Operation individually, in pairs, or as a set.
- Each column with a capacity from 7,500 kg up to 17,500 kg.
- Configurable up to 32 columns.
- Longer lifting cycles and less battery-charging with the regenerative EARTHLIFT®.

# OPTIMUM FREEDOM OF MOVEMENT WITH THE SKYLIFT

- Accessibility to vehicles from all sides.
   Crossbeam free, with no workshop height restrictions.
- Adjustable frame cross-and telescopic twin ram transverse Jacking Beams available for all platform widths for wheel-free-lifting.
- Flexible customer configured platform spacing during installation.
- Extremely versatile with an optimal distribution of load forces for a wide range of vehicles, for example, asphalt machines, graders, short, long, small, wide vehicles, machinery and equipment.
- Ease of operation with a compact control box and self-diagnostic system.
- Safe built-in overload mechanism.
- Lifting capacities and platforms lengths from 20,000 kg and 35,000 kg from 7 to 30 metres – also available in tandem configurations.
- Wash-Bay model suitable for in and outside maintenance with stainless steel ebright smart control system control box and remote control.
- Fast and safe lifting and lowering, 1,750 mm in 90 seconds.