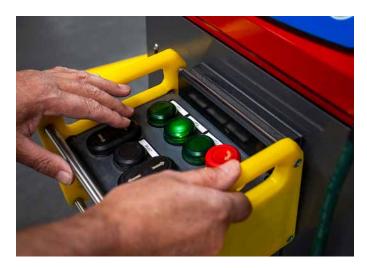

# EASY AND SECURE OPERATION WITH THE EBRIGHT SMART CONTROL SYSTEM

ebright is something unique to Stertil-Koni vehicle lifts. It is much more than a control panel. It is completely configurable and is a very user-friendly diagnostic safe control system.

- Customisable ID-Key to prevent unauthorised operation.
- User-configurable options; choice of language.
- Access to Operating Manual.
- Randomly select columns to make a set.
- Any column can be made a master column.
- All relevant information at a glance.
- Stable, wireless connectivity.
- Full-colour 7" screen.
- Battery and service diagnostics.