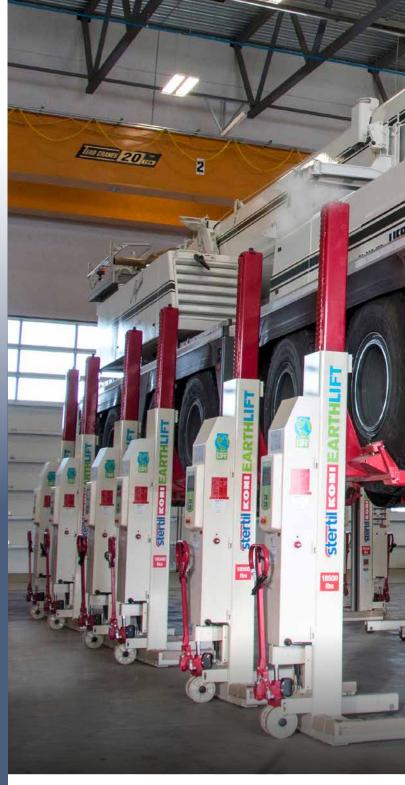

Maintenance, repair and service of construction and earthmoving vehicles and equipment has never been safer, easier and more ergonomic. Specific solutions for low pressure bulky tyres, wide wheel chassis and rear-axled vehicles, machinery and equipment.

Our lifts also contribute to the better well-being of workshop personnel and reduce the risk of industrial injuries-using the right lifting equipment made for the job. Specific lifting solutions for easy lifting and lowering. Although heavy equipment comes in various shapes