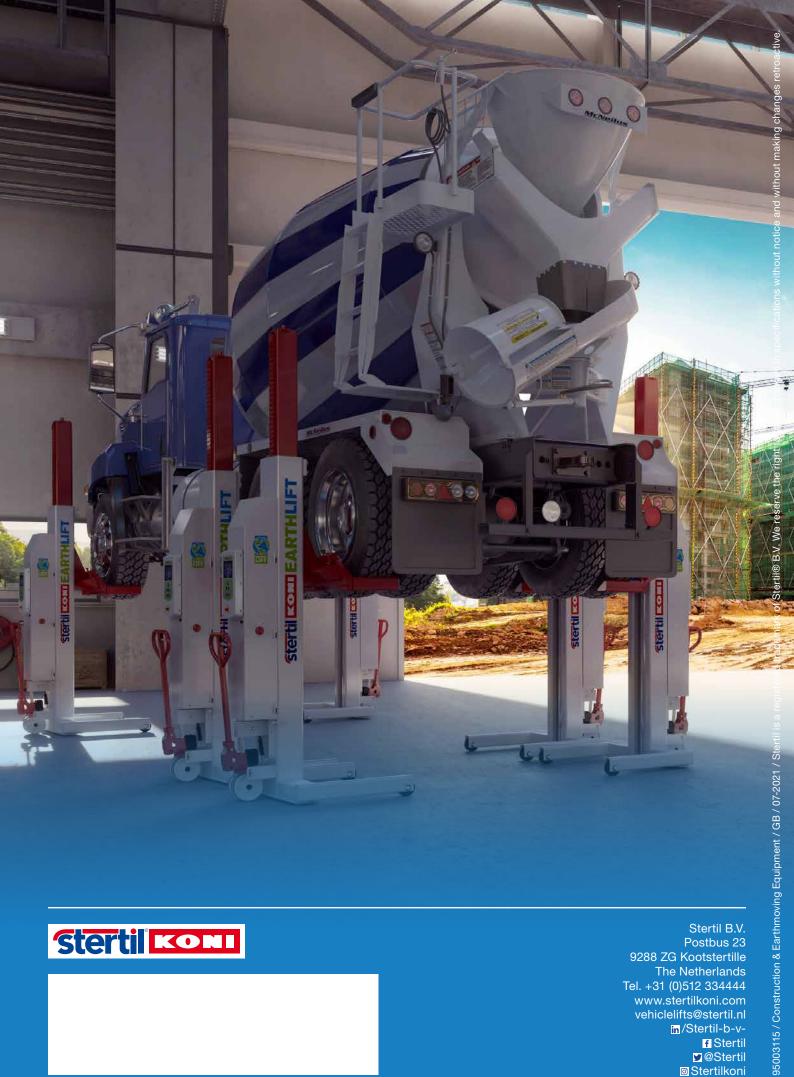

# COMPLETE MOBILITY WITH WIRELESS MOBILE COLUMN LIFTS

- Models with extra-long and wide fixed and adjustable detachable pick-up forks for outside tyre diameters from 500 mm- 1700 mm
- Low- Profile Cross and Telescopic Transverse beams for more accessibility wheel-free maintenance
- Special adapters for optimal lifting in configurations of 2 and 3 columns.
- Complete flexibility around the workshop.
- No additional investment in civil works.
- Safe, independent mechanical locking system with obstruction and automatic overload protection.
- Operation individually, in pairs, or as a set.
- Each column with a capacity from 7,500 kg up to 17,500 kg.
- Configurable up to 32 columns.
- Longer lifting cycles and less battery-charging with the regenerative EARTHLIFT®.