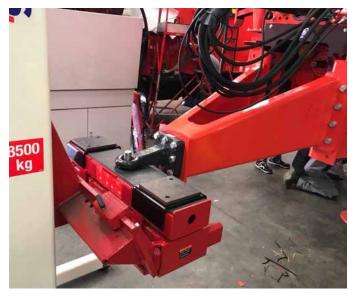

Wide-range of pick-up adapters.

Traverse Kingpin Crossbeam for the safe and stable detachment and independent lifting of a trailer from the unit or cab.

Low-Profile Crossbeam for more accessibility wheel-free maintenance.

Multi-Purpose Adapters for wheel-free front or rear vehicle lifting with two or three mobile column lifts.

Large Wheel Adapters.

Wheel Dolly for convenient and ergonomic removal of large wheels.

Special Pick-Up Adapters for wheel-free lifting.