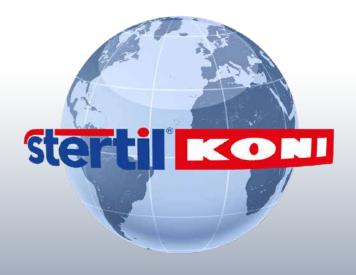

# COMPLETE MOBILITY WITH WIRELESS MOBILE COLUMN LIFTS

- Models with extra-long and wide fixed and adjustable detachable pick-up forks for outside tyre diameters from 500 mm- 1700 mm
- Low- Profile Cross and Telescopic Transverse beams for more accessibility wheel-free maintenance
- Special adapters for optimal lifting in configurations of 2 and 3 columns.
- Complete flexibility around the workshop.
- No additional investment in civil works.
- Safe, independent mechanical locking system with obstruction and automatic overload protection.
- Operation individually, in pairs, or as a set.
- Each column with a capacity from 7,500 kg up to 17,500 kg.
- Configurable up to 32 columns.
- Longer lifting cycles and less battery-charging with the regenerative EARTHLIFT®.