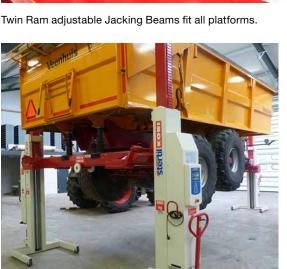

# OPTIMUM FREEDOM OF MOVEMENT WITH THE SKYLIFT

- Accessibility to vehicles from all sides.
   Crossbeam free, with no workshop height restrictions.
- Adjustable frame cross-and telescopic twin ram transverse Jacking Beams available for all platform widths for wheel-free-lifting.
- Flexible customer configured platform spacing during installation.
- Extremely versatile with an optimal distribution of load forces for a wide range of vehicles, for example, asphalt machines, graders, short, long, small, wide vehicles, machinery and equipment.
- Ease of operation with a compact control box and self-diagnostic system.
- Safe built-in overload mechanism.
- Lifting capacities and platforms lengths from 20,000 kg and 35,000 kg from 7 to 30 metres – also available in tandem configurations.
- Wash-Bay model suitable for in and outside maintenance with stainless steel ebright smart control system control box and remote control.
- Fast and safe lifting and lowering, 1,750 mm in 90 seconds.

### ROBUST EASY ACCESS LIFT WITH PLATFORMS

- Cost effective platform lift in various configurations.
- Flexible customer configured platform spacing during installation.
- Adjustable frame and cross-and telescopic twin ram transverse Jacking Beams for wheel-free- maintenance.
- Unique cross beam-free design with access to the lifted equipment from all sides.
- Ideal for workshops with low ceilings.
- Ideal for low clearance vehicles and has low drive-on height.
- Available in various lengths and can be configured with two lifts connected in a tandem.
- Extremely versatile with optimal weight distribution on platforms.
- Lifting capacity ranges from 5,500 kg to 60,000 kg maximum lifting time of 90 seconds.
- Wide range of accessories available.
- Displacement of lift possible for moving to a different workshop location.