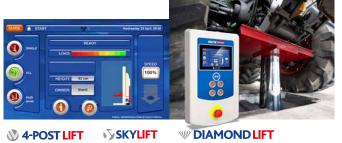

# OPTIMUM FREEDOM OF MOVEMENT WITH THE SKYLIFT

- Accessibility to vehicles from all sides.
   Crossbeam free, with no workshop height restrictions.
- Adjustable frame cross-and telescopic twin ram transverse Jacking Beams available for all platform widths for wheel-free-lifting.
- Flexible customer configured platform spacing during installation.
- Extremely versatile with an optimal distribution of load forces for a wide range of vehicles, for example, asphalt machines, graders, short, long, small, wide vehicles, machinery and equipment.
- Ease of operation with a compact control box and self-diagnostic system.
- Safe built-in overload mechanism.
- Lifting capacities and platforms lengths from 20,000 kg and 35,000 kg from 7 to 30 metres – also available in tandem configurations.
- Wash-Bay model suitable for in and outside maintenance with stainless steel ebright smart control system control box and remote control.
- Fast and safe lifting and lowering, 1,750 mm in 90 seconds.

#### **W DIAMOND LIFT**

#### POWERFUL PREMIUM IN-GROUND PISTON AND SCISSOR LIFTS

- The DIAMONDLIFT is a piston in-ground lift which can be installed as either a cassette or frame-mounted version. It is suitable for all types of building situations and is available in two, three of four piston configurations.
- The ECOLIFT is a Scissor lift with an ultrashallow construction and low-rise axle-engaging scissors suitable for all ground types, is preassembled and is drop-in and bolt-on.
- "Wheel-free" maintenance and inspection with the possibility of axle configurations for multiple axle vehicles.
- Bolsters at floor level with the Continuous Recess® system for easy drive-on.
- Lifting capacities from 27,000 kg up to 64,000 kg
- Wide range of adapters and accessories for all types of vehicles and equipment.