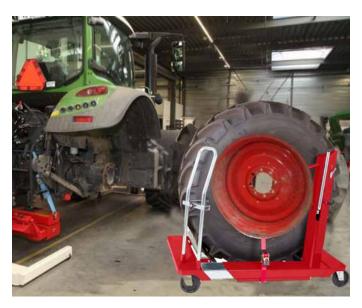

Multi-Purpose Adapters for wheel-free front or rear vehicle lifting with two or three mobile column lifts.

Large Wheel Adapters.

Wheel Dolly for convenient and ergonomic removal of large wheels.

Special Pick-Up Adapters for wheel-free lifting.