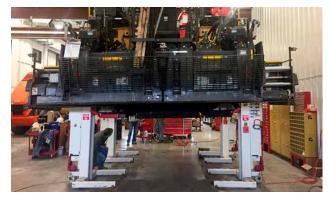

# COMPLETE MOBILITY WITH WIRELESS MOBILE COLUMN LIFTS

- Models with extra-long and wide fixed and adjustable detachable pick-up forks for outside tyre diameters from 500 mm- 1700 mm
- Low- Profile Cross and Telescopic Transverse beams for more accessibility wheel-free maintenance
- Special adapters for optimal lifting in configurations of 2 and 3 columns.
- Complete flexibility around the workshop.
- No additional investment in civil works.
- Safe, independent mechanical locking system with obstruction and automatic overload protection.
- Operation individually, in pairs, or as a set.
- Each column with a capacity from 7,500 kg up to 17,500 kg.
- Configurable up to 32 columns.
- Longer lifting cycles and less battery-charging with the regenerative EARTHLIFT®.