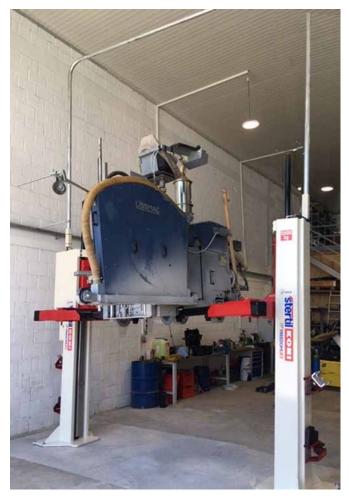

## STABLE MODERN FLEXIBLE WHEEL-FREE LIFTING

- Flexible and versatile with extra wide configurations available, optional double telescopic arms and hinged joints, suitable for a diverse fleet of vehicles and equipment.
- Modern and compact design.
- Very stable 2-Post lift with a baseless construction.
- Can be fitted in any workshop without rigid overhead cross-bar.
- Unhindered optimal access to the raised vehicle.
- Extremely safe independent mechanical locking system starts at 210 mm from floor level.
- Wide range of lifting capacities from 5,500 kg to 9,000 kg.