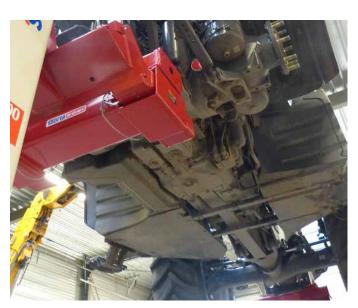

Maintenance, repair and service of construction and earthmoving vehicles and equipment has never been safer, easier and more ergonomic. Specific solutions for low pressure bulky tyres, wide wheel chassis and rear-axled vehicles, machinery and equipment.

Our lifts also contribute to the better well-being of workshop personnel and reduce the risk of industrial injuries-using the right lifting equipment made for the job. Specific lifting solutions for easy lifting and lowering. Although heavy equipment comes in various shapes