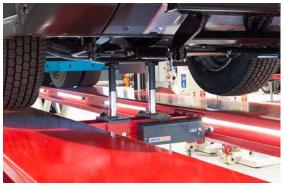

### ROBUST EASY ACCESS LIFT WITH PLATFORMS

- Cost effective platform lift in various configurations.
- Flexible customer configured platform spacing during installation.
- Adjustable frame and cross-and telescopic twin ram transverse Jacking Beams for wheel-free- maintenance.
- Unique cross beam-free design with access to the lifted equipment from all sides.
- Ideal for workshops with low ceilings.
- Ideal for low clearance vehicles and has low drive-on height.
- Available in various lengths and can be configured with two lifts connected in a tandem.
- Extremely versatile with optimal weight distribution on platforms.
- Lifting capacity ranges from 5,500 kg to 60,000 kg maximum lifting time of 90 seconds.
- Wide range of accessories available.
- Displacement of lift possible for moving to a different workshop location.