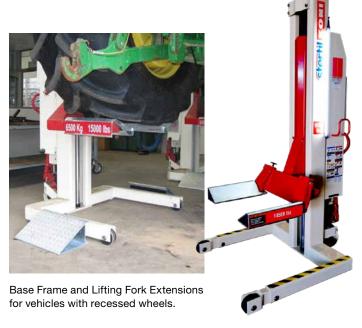

#### **ADAPTABLE AND WITH A** WIDE RANGE OF ACCESSORIES

for any vehicle or equipment and for any Stertil-Koni vehicle lift as required. Although in most cases adapters are not required we do have a comprehensive range. Especially designed for all types of construction and earthmoving vehicles and equipment. As industry specialist, Stertil-Koni can provide advice depending on your requirements. Our exclusive and extensive range of accessories are functionally designed and easy to mount to the lift.

Wide-range of pick-up adapters.

Traverse Kingpin Crossbeam for the safe and stable detachment and independent lifting of a trailer from the unit or cab.

Low-Profile Crossbeam for more accessibility wheel-free maintenance.