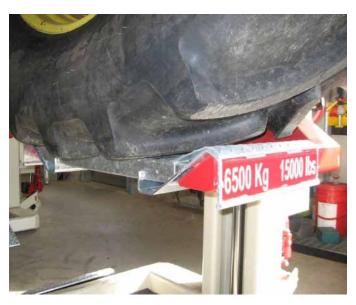

# COMPLETE MOBILITY WITH WIRELESS MOBILE COLUMN LIFTS

- Models with extra-long and wide fixed and adjustable detachable pick-up forks for outside tyre diameters from 500 mm- 1700 mm
- Low- Profile Cross and Telescopic Transverse beams for more accessibility wheel-free maintenance
- Special adapters for optimal lifting in configurations of 2 and 3 columns.
- Complete flexibility around the workshop.
- No additional investment in civil works.
- Safe, independent mechanical locking system with obstruction and automatic overload protection.
- Operation individually, in pairs, or as a set.
- Each column with a capacity from 7,500 kg up to 17,500 kg.
- Configurable up to 32 columns.
- Longer lifting cycles and less battery-charging with the regenerative EARTHLIFT®.

Wide-range of pick-up adapters.

Traverse Kingpin Crossbeam for the safe and stable detachment and independent lifting of a trailer from the unit or cab.

Low-Profile Crossbeam for more accessibility wheel-free maintenance.