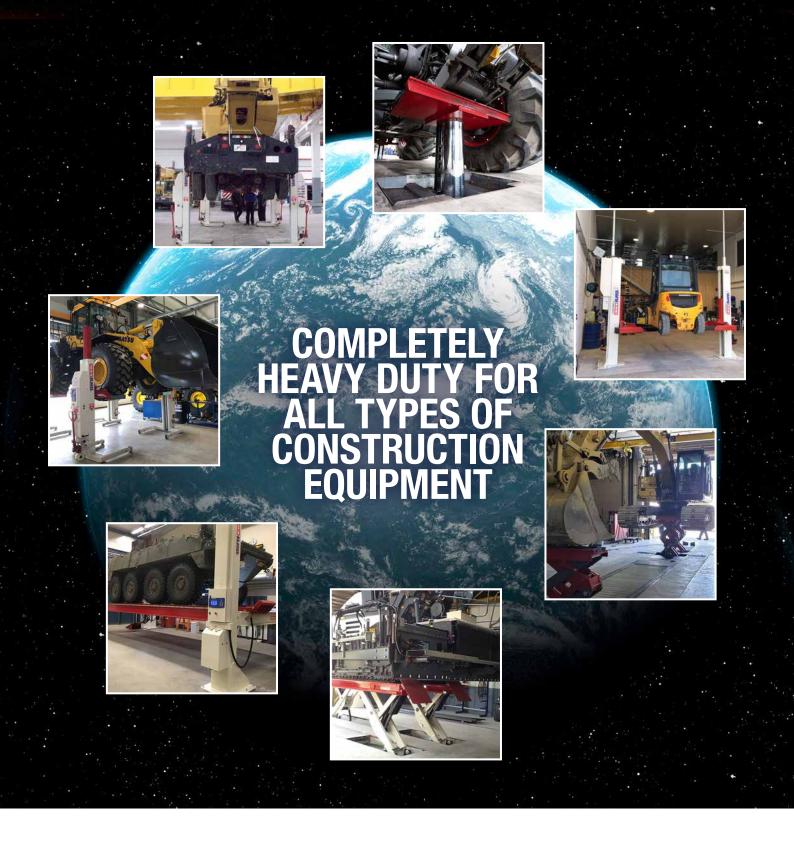

# COMPLETE MOBILITY WITH WIRELESS MOBILE COLUMN LIFTS

- Models with extra-long and wide fixed and adjustable detachable pick-up forks for outside tyre diameters from 500 mm- 1700 mm
- Low- Profile Cross and Telescopic Transverse beams for more accessibility wheel-free maintenance
- Special adapters for optimal lifting in configurations of 2 and 3 columns.
- Complete flexibility around the workshop.
- No additional investment in civil works.
- Safe, independent mechanical locking system with obstruction and automatic overload protection.
- Operation individually, in pairs, or as a set.
- Each column with a capacity from 7,500 kg up to 17,500 kg.
- Configurable up to 32 columns.
- Longer lifting cycles and less battery-charging with the regenerative EARTHLIFT®.

# OPTIMUM FREEDOM OF MOVEMENT WITH THE SKYLIFT

- Accessibility to vehicles from all sides.
   Crossbeam free, with no workshop height restrictions.
- Adjustable frame cross-and telescopic twin ram transverse Jacking Beams available for all platform widths for wheel-free-lifting.
- Flexible customer configured platform spacing during installation.
- Extremely versatile with an optimal distribution of load forces for a wide range of vehicles, for example, asphalt machines, graders, short, long, small, wide vehicles, machinery and equipment.
- Ease of operation with a compact control box and self-diagnostic system.
- Safe built-in overload mechanism.
- Lifting capacities and platforms lengths from 20,000 kg and 35,000 kg from 7 to 30 metres – also available in tandem configurations.
- Wash-Bay model suitable for in and outside maintenance with stainless steel ebright smart control system control box and remote control.
- Fast and safe lifting and lowering, 1,750 mm in 90 seconds.