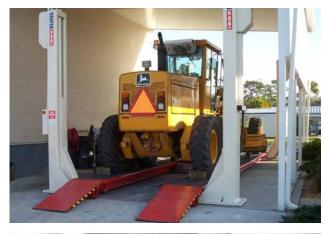

# OPTIMUM FREEDOM OF MOVEMENT WITH THE SKYLIFT

- Accessibility to vehicles from all sides.
   Crossbeam free, with no workshop height restrictions.
- Adjustable frame cross-and telescopic twin ram transverse Jacking Beams available for all platform widths for wheel-free-lifting.
- Flexible customer configured platform spacing during installation.
- Extremely versatile with an optimal distribution of load forces for a wide range of vehicles, for example, asphalt machines, graders, short, long, small, wide vehicles, machinery and equipment.
- Ease of operation with a compact control box and self-diagnostic system.
- Safe built-in overload mechanism.
- Lifting capacities and platforms lengths from 20,000 kg and 35,000 kg from 7 to 30 metres – also available in tandem configurations.
- Wash-Bay model suitable for in and outside maintenance with stainless steel ebright smart control system control box and remote control.
- Fast and safe lifting and lowering, 1,750 mm in 90 seconds.