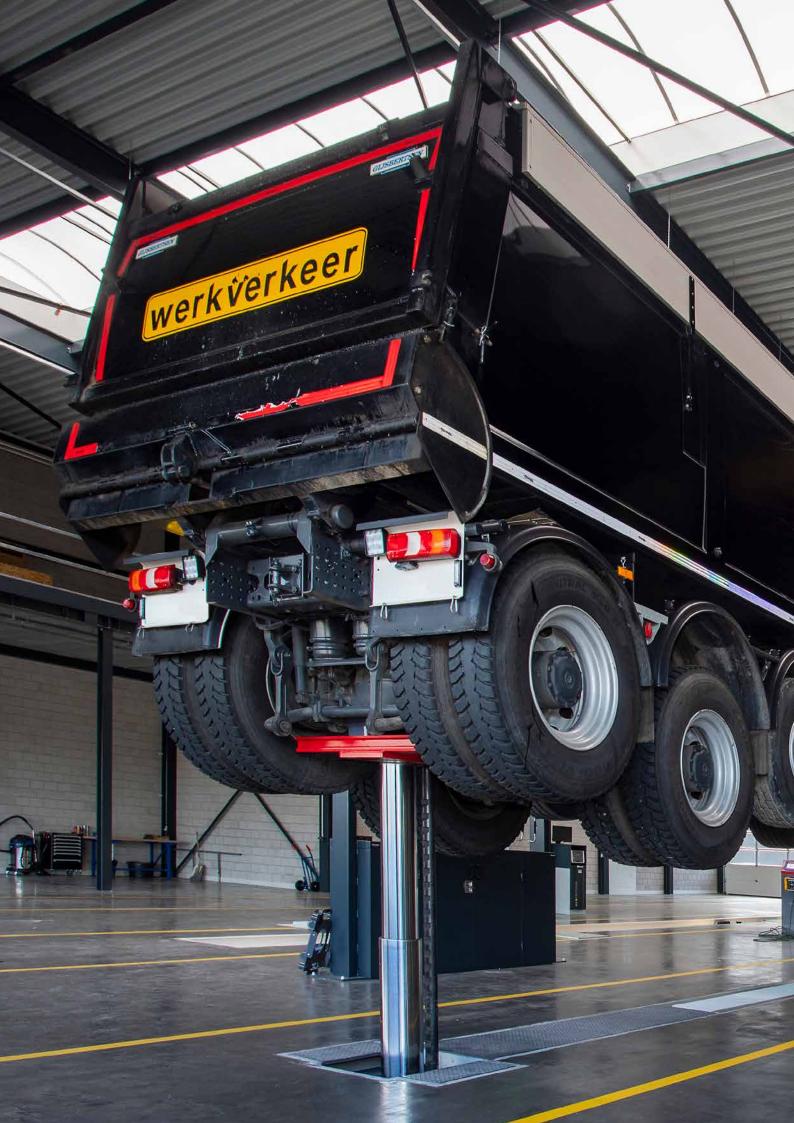

Maintenance, repair and service of construction and earthmoving vehicles and equipment has never been safer, easier and more ergonomic. Specific solutions for low pressure bulky tyres, wide wheel chassis and rear-axled vehicles, machinery and equipment.

Ample space to move safely and freely around the workshop. Stertil-Koni lifts have a wide range of adapters and configurations tailored to your requirements and for all situations.

Less down-time of expensive capital assets, more up-time to get the construction work done.