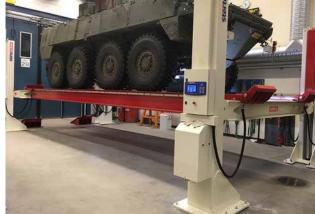

### ROBUST EASY ACCESS LIFT WITH PLATFORMS

- Cost effective platform lift in various configurations.
- Flexible customer configured platform spacing during installation.
- Adjustable frame and cross-and telescopic twin ram transverse Jacking Beams for wheel-free- maintenance.
- Unique cross beam-free design with access to the lifted equipment from all sides.
- Ideal for workshops with low ceilings.
- Ideal for low clearance vehicles and has low drive-on height.
- Available in various lengths and can be configured with two lifts connected in a tandem.
- Extremely versatile with optimal weight distribution on platforms.
- Lifting capacity ranges from 5,500 kg to 60,000 kg maximum lifting time of 90 seconds.
- Wide range of accessories available.
- Displacement of lift possible for moving to a different workshop location.