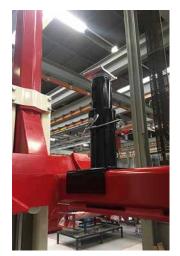

# COMPLETE MOBILITY WITH WIRELESS MOBILE COLUMN LIFTS

- Models with extra-long and wide fixed and adjustable detachable pick-up forks for outside tyre diameters from 500 mm- 1700 mm
- Low- Profile Cross and Telescopic Transverse beams for more accessibility wheel-free maintenance
- Special adapters for optimal lifting in configurations of 2 and 3 columns.
- Complete flexibility around the workshop.
- No additional investment in civil works.
- Safe, independent mechanical locking system with obstruction and automatic overload protection.
- Operation individually, in pairs, or as a set.
- Each column with a capacity from 7,500 kg up to 17,500 kg.
- Configurable up to 32 columns.
- Longer lifting cycles and less battery-charging with the regenerative EARTHLIFT®.

# OPTIMUM FREEDOM OF MOVEMENT WITH THE SKYLIFT

- Accessibility to vehicles from all sides.
   Crossbeam free, with no workshop height restrictions.
- Adjustable frame cross-and telescopic twin ram transverse Jacking Beams available for all platform widths for wheel-free-lifting.
- Flexible customer configured platform spacing during installation.
- Extremely versatile with an optimal distribution of load forces for a wide range of vehicles, for example, asphalt machines, graders, short, long, small, wide vehicles, machinery and equipment.
- Ease of operation with a compact control box and self-diagnostic system.
- Safe built-in overload mechanism.
- Lifting capacities and platforms lengths from 20,000 kg and 35,000 kg from 7 to 30 metres – also available in tandem configurations.
- Wash-Bay model suitable for in and outside maintenance with stainless steel ebright smart control system control box and remote control.
- Fast and safe lifting and lowering, 1,750 mm in 90 seconds.