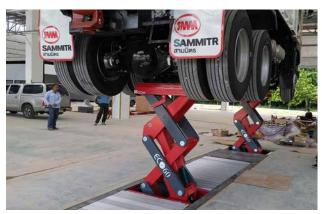

# COMPLETE MOBILITY WITH WIRELESS MOBILE COLUMN LIFTS

- Models with extra-long and wide fixed and adjustable detachable pick-up forks for outside tyre diameters from 500 mm- 1700 mm
- Low- Profile Cross and Telescopic Transverse beams for more accessibility wheel-free maintenance
- Special adapters for optimal lifting in configurations of 2 and 3 columns.
- Complete flexibility around the workshop.
- No additional investment in civil works.
- Safe, independent mechanical locking system with obstruction and automatic overload protection.
- Operation individually, in pairs, or as a set.
- Each column with a capacity from 7,500 kg up to 17,500 kg.
- Configurable up to 32 columns.
- Longer lifting cycles and less battery-charging with the regenerative EARTHLIFT®.