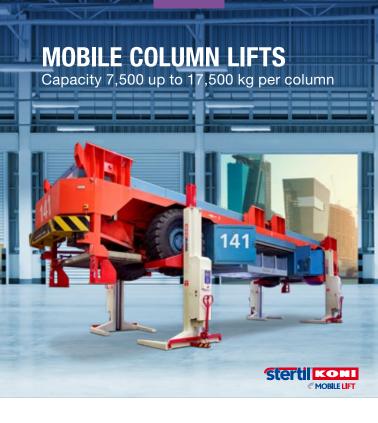

### WORLD CLASS MOBILE COLUMN LIFTS

Stertil-Koni has a safe and efficient lifting solution for safe, ergonomic and efficient maintenance and repair. Complete expert flexible solutions for a wide range of vehicles; from trucks and articulated buses to military vehicles, earthmoving and agricultural vehicles and vans.

Mobile column vehicle lifts offer maximum flexibility for any workshop. Wireless and with modern easy to operate touch screen control.