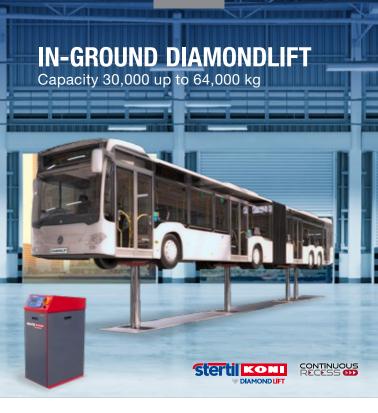

#### Versatile & Accessible

- Continuous Recess® version suitable for low clearance vehicles: flush with the floor.
- Fully hydraulic system with telescopic cylinders.
- Available with 2, 3 or 4-cylinder configuration.
- Convenient access and maintenance with above-ground control components and power units.
- Galvanised Ultra High Endurance Diamondguard® Cassette or frame model versions available.