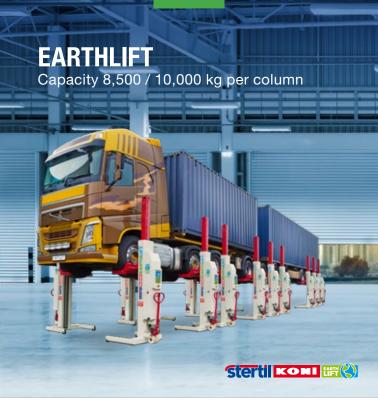

## Flexible power for the heaviest of vehicles

- Cabled and wireless models.
- Multi-master system with control panel on each column.
- Large set configurations possible for large, workshops up to 32 columns.
- Intuitive full-colour 7" touch screen ebright control and multiple programmable features.
- 20 full cycles under full load without recharging.
- Easy re-charging from any 220 volt outlet.