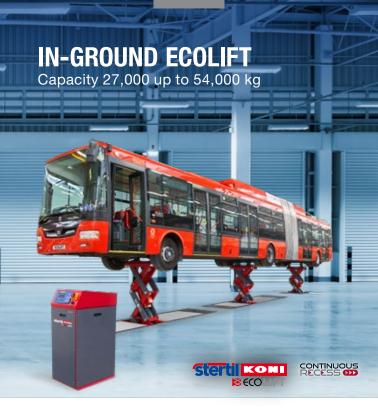

## Great performance, minimum installation depth

- Reduced installation costs: ultra shallow (50% less depth) pit construction.
- Fully Hydraulic system with robust cylinders.
- Continuous Recess® for easy accessibility and convenient for low clearance vehicles.
- Available with 2, 3 or 4 scissor configuration.
- Movable cassette possible for reinstallation.