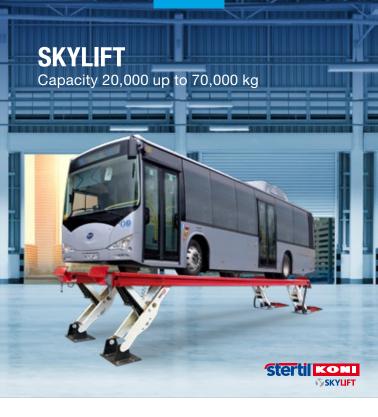

### Innovative platform lifting

- Premium platform lifting with no cross beams and obstacle-free easy access.
- Complete safety with locking from floor level.
- Wide range of models: surface, semi-flush and fully-flush mounted and platform lengths: 7 m 33 m.
- Weather resistant galvanised Washbay model for outside.
- Safe and unique reverse roll-off system.
- Complete lifting flexibility: articulated buses, trucks with semi-trailers and articulated units.