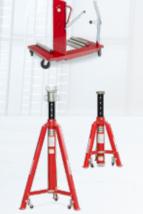

## WIDE RANGE OF ACCESSORIES

Multi-Purpose Adapters capacity up to 10 t

Wheel Dollies
Capacity 0.5/1.5 t

HD Jacking Beams and Pit Jacks Capacity 7 up to 20 t

Transmission Jacks Capacity 0.3 up to 1.2 t