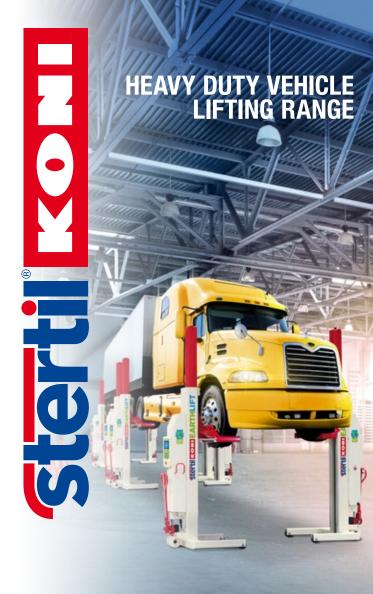

SUPERIOR SOLUTIONS FOR HEAVY DUTY VEHICLE LIFTING

Stertil-Koni provides customised and technically advanced solutions for heavy duty lifting requirements for customers throughout the world, including the best possible service from skilled local partners. These superior solutions are conceived, developed and implemented by a team of professional specialists with unique expertise. In-house production and a global organisation with local country representatives make us the world's number one in heavy-duty vehicle lifting.

## A COMPLETE RANGE FOR HEAVY DUTY LIFTING SOLUTIONS

We will first assess your workshop requirements and then recommend a vehicle lift that meets them. All of our lifts come with a comprehensive range of adapters and accessories.

### WORLD CLASS MOBILE COLUMN LIFTS

Stertil-Koni has a safe and efficient lifting solution for safe, ergonomic and efficient maintenance and repair. Complete expert flexible solutions for a wide range of vehicles; from trucks and articulated buses to military vehicles, earthmoving and agricultural vehicles and vans.

Mobile column vehicle lifts offer maximum flexibility for any workshop. Wireless and with modern easy to operate touch screen control.