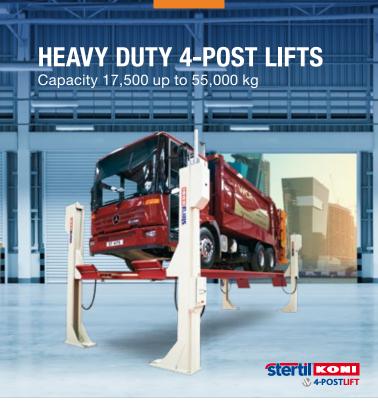

### High stability low space

- Flexible easy access without overhead beams or floor plates.
- Stable and smart base plate design.
- Smooth and controlled lifting with synchronised electronic double hydraulic system.
- Maximum lifting versality and wide variety of telescopic lifting arms.
- Safe independent locking system engages at 210 mm.