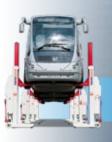

### Innovative platform lifting

- Premium platform lifting with no cross beams and obstacle-free easy access.
- Complete safety with locking from floor level.
- Wide range of models: surface, semi-flush and fully-flush mounted and platform lengths: 7 m 33 m.
- Weather resistant galvanised Washbay model for outside.
- Safe and unique reverse roll-off system.
- Complete lifting flexibility: articulated buses, trucks with semi-trailers and articulated units.

### High stability low space

- Flexible easy access without overhead beams or floor plates.
- Stable and smart base plate design.
- Smooth and controlled lifting with synchronised electronic double hydraulic system.
- Maximum lifting versality and wide variety of telescopic lifting arms.
- Safe independent locking system engages at 210 mm.